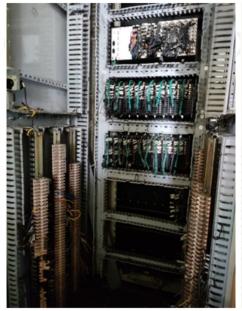

ngs of the TG including electrical panels were not found.

We were issued work order to perform Reerection and Re-commissioning of E&I part of 20MW TG set. We deputed a team to site along with necessary tools and completed interconnection &revamping all panel internals. Necessary Precommissioning and Relay Testing were completed satisfactorily.

Although other vendors insisted for complete replacement of panels citing non availability of drawing and major damages in internal wiring of panels, we utilized our expertise and salvaged most items and the panel structure (Except AVR) thus saving considerable cost to customer.

## **20MW Turbine Generator**





**Ensurge Energy Solutions** 



# **Metering and Synchronizing Panel**







Front View Before After

# **Generator Relay Panel.**







Front View Before After



# **Turbine Control Panel.**







Front View Before

# **AVR Panel**





BHEL AVR Panel was replaced with ABB dual channel Unitrol 1020 panel. Complete specification, sizing and selection, Drawing approval, Inspection and Commissioning of panel at site was carried out by M/s GSM without any additional charges to Customer.

After



## **Commissioning**



Photo: Taken after successful commissioning of the TG set. TG set was synchronized and loaded on the very first attempt without tripping of any kind. Smooth successful commissioning a result of through pre-commissioning with our expertise.

### For further information or enquiries please contact us on

satish@ensurge.in | +91-9620407654 • santosh@ensurge.in | +91-9663559812 • manjunath@ensurge.in | +91-97