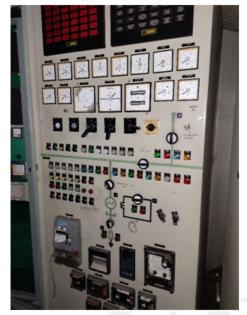

# **Metering and Synchronizing Panel**

Front View Before After

# **Generator Relay Panel.**

Front View Before After

# **Turbine Control Panel.**

Front View Before