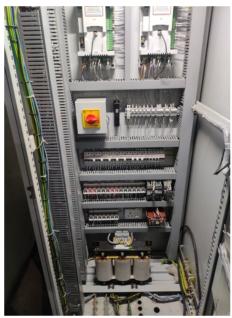

# **Metering and Synchronizing Panel**

Front View Before After

# **Generator Relay Panel.**

Front View Before After

# **Turbine Control Panel.**

Front View Before

# **AVR Panel**

BHEL AVR Panel was replaced with ABB dual channel Unitrol 1020 panel. Complete specification, sizing and selection, Drawing approval, Inspection and Commissioning of panel at site was carried out by M/s GSM without any additional charges to Customer.