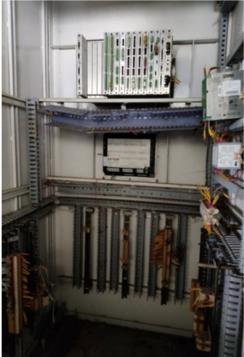

ere issued work order to perform Reerection and Re-commissioning of E&I part of 20MW TG set. We deputed a team to site along with necessary tools and completed interconnection &revamping all panel internals. Necessary Precommissioning and Relay Testing were completed satisfactorily.

Although other vendors insisted for complete replacement of panels citing non availability of drawing and major damages in internal wiring of panels, we utilized our expertise and salvaged most items and the panel structure (Except AVR) thus saving considerable cost to customer.

## **20MW Turbine Generator**





**Ensurge Energy Solutions** 



# **Metering and Synchronizing Panel**







Front View Before After

# **Generator Relay Panel.**







Front View Before After



# **Turbine Control Panel.**







Front View Before

# **AVR Panel**





BHEL AVR Panel was replaced with ABB dual channel Unitrol 1020 panel. Complete specification, sizing and selection, Drawing approval, Inspection and Commissioning of panel at site was carried out by M/s GSM without any additional charges to Customer.

After



## **Commissioning**



Photo: Taken after successful commissioning of the TG set. TG set was synchronized and loaded on the very first attempt without tripping of any kind. Smooth successful commissioning a result of through pre-commissioning with our expertise.

### For further information or enquiries please contact us on

satish@ensurge.in | +91-9620407654 • santosh@ensurge.in | +91-9663559812 • manjunath@ensurge.in | +91-9731134254



# 9, 'Santhrupthi', Nanjappa Layout, Yelchenahalli,