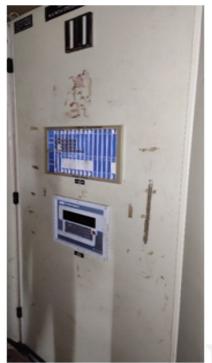

were issued work order to perform Reerection and Re-commissioning of E&I part of 20MW TG set. We deputed a team to site along with necessary tools and completed interconnection &revamping all panel internals. Necessary Precommissioning and Relay Testing were completed satisfactorily.

Although other vendors insisted for complete replacement of panels citing non availability of drawing and major damages in internal wiring of panels, we utilized our expertise and salvaged most items and the panel structure (Except AVR) thus saving considerable cost to customer.

## **20MW Turbine Generator**





**Ensurge Energy Solutions** 



# **Metering and Synchronizing Panel**







Front View Before After

# **Generator Relay Panel.**







Front View Before After



# **Turbine Control Panel.**







Front View Before

# **AVR Panel**





BHEL AVR Panel was replaced with ABB dual channel Unitrol 1020 panel. Complete specification, sizing and selection, Drawing approval, Inspection and Commissioning of panel at site was carried out by M/s GSM without any additional charges to Customer.

After



## **Commissioning**



Photo: Taken after successful commissioning of the TG set. TG set was synchronized and loaded on the very first attempt without tripping of any kind. Smooth successful commissioning a result of through pre-commissioning with our expertise.

### For further information or enquiries please contact us on

satish@ensurge.in | +91-9620407654 • santosh@ensurge.in | +91-9663559812 • manjunath@ensurge.in | +91-9731134254



# 9, 'Santhrupthi', Nanjappa Layout, Yelchenahall