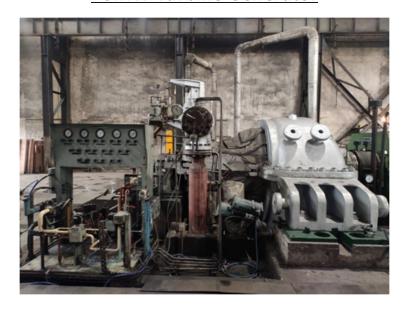

## **20MW Turbine Generator**

**Ensurge Energy Solutions** 

## **Commissioning**

Photo: Taken after successful commissioning of the TG set. TG set was synchronized and loaded on the very first attempt without tripping of any kind. Smooth successful commissioning a result of through pre-commissioning with our expertise.