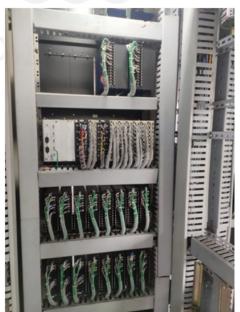

# **AVR Panel**

BHEL AVR Panel was replaced with ABB dual channel Unitrol 1020 panel. Complete specification, sizing and selection, Drawing approval, Inspection and Commissioning of panel at site was carried out by M/s GSM without any additional charges to Customer.

After