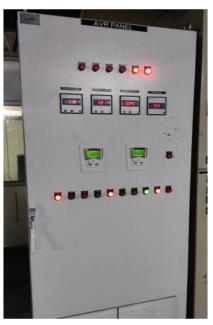

# **AVR Panel**

BHEL AVR Panel was replaced with ABB dual channel Unitrol 1020 panel. Complete specification, sizing and selection, Drawing approval, Inspection and Commissioning of panel at site was carried out by M/s GSM without any additional charges to Customer.

After