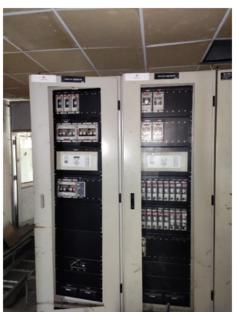

wings of the TG including electrical panels were not found.

We were issued work order to perform Reerection and Re-commissioning of E&I part of 20MW TG set. We deputed a team to site along with necessary tools and completed interconnection &revamping all panel internals. Necessary Precommissioning and Relay Testing were completed satisfactorily.

Although other vendors insisted for complete replacement of panels citing non availability of drawing and major damages in internal wiring of panels, we utilized our expertise and salvaged most items and the panel structure (Except AVR) thus saving considerable cost to customer.

## **20MW Turbine Generator**





**Ensurge Energy Solutions** 



# **Metering and Synchronizing Panel**







Front View Before After

# **Generator Relay Panel.**







Front View Before After



# **Turbine Control Panel.**







Front View Before

# **AVR Panel**





BHEL AVR Panel was replaced with ABB dual channel Unitrol 1020 panel. Complete specification, sizing and selection, Drawing approval, Inspection and Commissioning of panel at site was carried out by M/s GSM without any additional charges to Customer.

After



## **Commissioning**



Photo: Taken after successful commissioning of the TG set. TG set was synchronized and loaded on the very first attempt without tripping of any kind. Smooth successful commissioning a result of through pre-commissioning with our expertise.

### For further information or enquiries please contact us on

satish@ensurge.in | +91-9620407654 • santosh@ensurge.in | +91-9663559812 • manjunath@ensurge.in | +91-