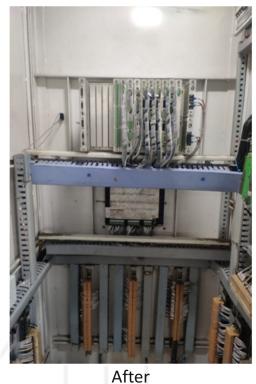

e issued work order to perform Reerection and Re-commissioning of E&I part of 20MW TG set. We deputed a team to site along with necessary tools and completed interconnection &revamping all panel internals. Necessary Precommissioning and Relay Testing were completed satisfactorily.

Although other vendors insisted for complete replacement of panels citing non availability of drawing and major damages in internal wiring of panels, we utilized our expertise and salvaged most items and the panel structure (Except AVR) thus saving considerable cost to customer.

## **20MW Turbine Generator**





**Ensurge Energy Solutions** 



# **Metering and Synchronizing Panel**







Front View Before After

# **Generator Relay Panel.**







Front View Before After



# **Turbine Control Panel.**







Front View Before

# **AVR Panel**





BHEL AVR Panel was replaced with ABB dual channel Unitrol 1020 panel. Complete specification, sizing and selection, Drawing approval, Inspection and Commissioning of panel at site was carried out by M/s GSM without any additional charges to Customer.

After



## **Commissioning**



Photo: Taken after successful commissioning of the TG set. TG set was synchronized and loaded on the very first attempt without tripping of any kind. Smooth successful commissioning a result of through pre-commissioning with our expertise.

### For further information or enquiries please contact us on

satish@ensurge.in | +91-9620407654 • santosh@ensurge.in | +91-9663559812 • manjunath@ensurge.in | +91-9731134254



# 9, 'Santhrupthi', Nanjappa Layout, Yelchenahalli, B